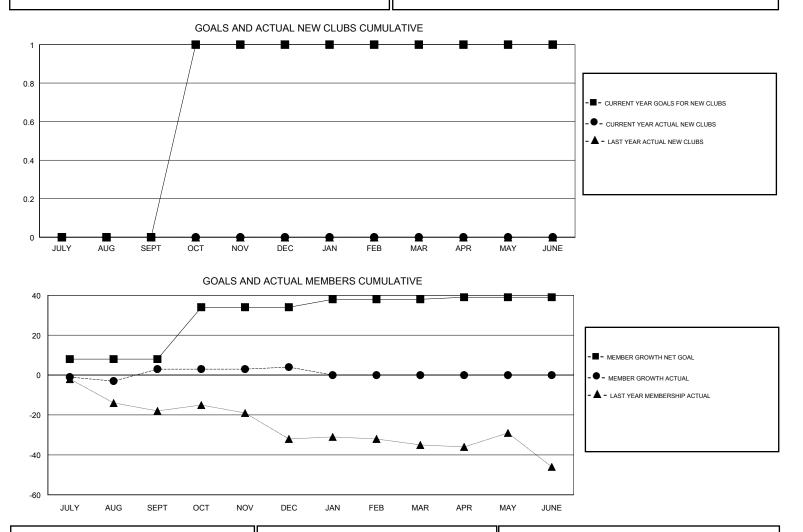

## GMT CA

| Clubs                 |               |           |               | Members               |                           |                         |                                                    |
|-----------------------|---------------|-----------|---------------|-----------------------|---------------------------|-------------------------|----------------------------------------------------|
| RESULTS FOR 2017-2018 |               |           |               | RESULTS FOR 2017-2018 |                           |                         |                                                    |
| QUARTER               | NEW CLUB GOAL | NEW CLUBS | DROPPED CLUBS | QUARTER               | MEMBER GROWTH NET<br>GOAL | MEMBER GROWTH<br>ACTUAL | DROPPED<br>MEMBERS ACTUAL<br>(including transfers) |
| JULY/AUG/SEPT         | 0             | 0         | 0             | JULY/AUG/SEPT         | 8                         | 15                      | 8                                                  |
| OCT/NOV/DEC           | 1             | 0         | 0             | OCT/NOV/DEC           | 26                        | 4                       | 2                                                  |
| JAN/FEB/MAR           | 0             | 0         | 0             | JAN/FEB/MAR           | 4                         | 0                       | 0                                                  |
| APR/MAY/JUNE          | 0             | 0         | 0             | APR/MAY/JUNE          | 1                         | 0                       | 0                                                  |